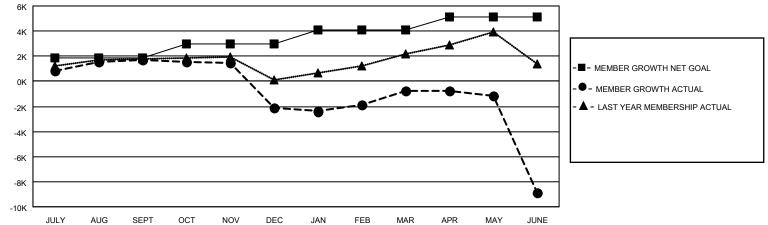

## LOCATION: INDIA

GMT: OPEN

GMT CA 6

| Clubs Members                                                                                            |                                                  |
|----------------------------------------------------------------------------------------------------------|--------------------------------------------------|
|                                                                                                          |                                                  |
| RESULTS FOR 2019-2020 RESULTS FOR 2019-2020                                                              |                                                  |
| QUARTER NEW CLUB GOAL NEW CLUBS DROPPED CLUBS QUARTER MEMBER GROWTH NET MEMBER GROWTH ACTUAL GOAL ACTUAL | DROPPED<br>MEMBERS ACTUA<br>(including transfers |
| JULY/AUG/SEPT 42 41 7 JULY/AUG/SEPT 1890 3,482                                                           | 1,497                                            |
| OCT/NOV/DEC 15 11 66 OCT/NOV/DEC 1115 1,284                                                              | 4,918                                            |
| JAN/FEB/MAR 15 37 9 JAN/FEB/MAR 1115 4,043                                                               | 2,013                                            |
| APR/MAY/JUNE         9         14         1         APR/MAY/JUNE         1040         2,289              | 10,018                                           |