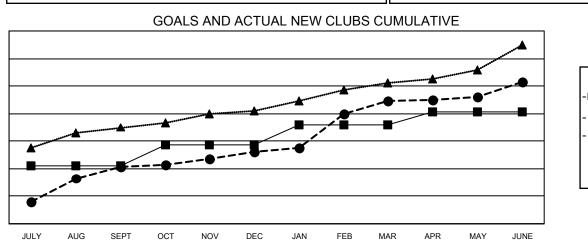

## LOCATION: INDIA

GMT: OPEN

GMT CA 6

| Clubs Members                                                                                            |                                                  |
|----------------------------------------------------------------------------------------------------------|--------------------------------------------------|
|                                                                                                          |                                                  |
| RESULTS FOR 2019-2020 RESULTS FOR 2019-2020                                                              |                                                  |
| QUARTER NEW CLUB GOAL NEW CLUBS DROPPED CLUBS QUARTER MEMBER GROWTH NET MEMBER GROWTH ACTUAL GOAL ACTUAL | DROPPED<br>MEMBERS ACTUA<br>(including transfers |
| JULY/AUG/SEPT 42 41 7 JULY/AUG/SEPT 1890 3,482                                                           | 1,497                                            |
| OCT/NOV/DEC 15 11 66 OCT/NOV/DEC 1115 1,284                                                              | 4,918                                            |
| JAN/FEB/MAR 15 37 9 JAN/FEB/MAR 1115 4,043                                                               | 2,013                                            |
| APR/MAY/JUNE         9         14         1         APR/MAY/JUNE         1040         2,289              | 10,018                                           |

- CURRENT YEAR ACTUAL NEW CLUBS

▲ - LAST YEAR ACTUAL NEW CLUBS

| DROPPED CLUBS: 83 |        | 1138 CLUBS OF 1636 ADDED 1 OR<br>MORE NEW MEMBERS | GENDER DISTRIBUTION                    |                 |        |  |
|-------------------|--------|---------------------------------------------------|----------------------------------------|-----------------|--------|--|
|                   |        |                                                   | MALE                                   | 47,277 (79.33%) |        |  |
| DROPPED MEMBERS   |        |                                                   | FEMALE                                 | 12,320 (20.67%) |        |  |
| DECEASED          | 228    | CLICK HERE FOR CUMULATIVE                         | TOTAL FAMILY UNIT                      | MEMBERS         | 23,600 |  |
| CLUB CANCELLED    | 2,105  | MEMBERSHIP DATA                                   | FAMILY MEMBERS PAYING HALF 14,381 DUES |                 |        |  |
| OTHER             | 16,111 |                                                   |                                        |                 | 14,301 |  |
| TOTAL             | 18,444 |                                                   | 2020                                   |                 |        |  |